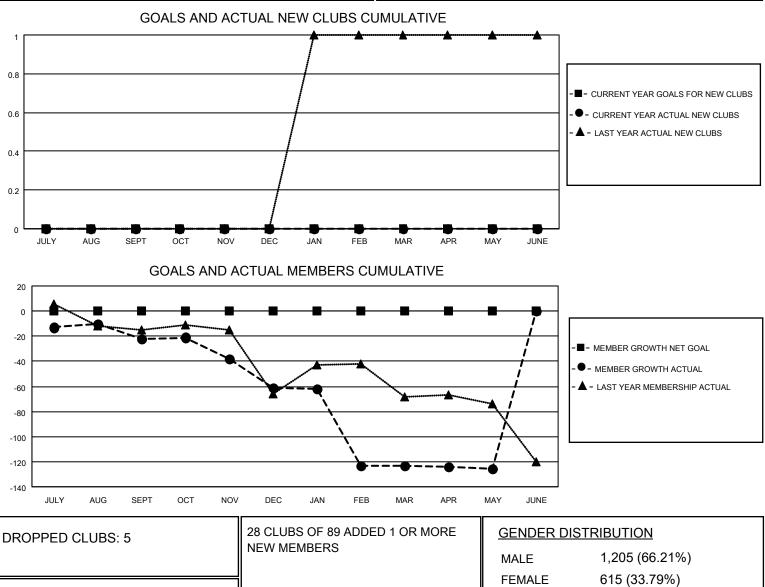

## LOCATION KENTUCKY

District 43 Y

Results as of: 5/31/2021

| Clubs                 |               |           |               | Members               |                       |                         |                                                    |
|-----------------------|---------------|-----------|---------------|-----------------------|-----------------------|-------------------------|----------------------------------------------------|
| RESULTS FOR 2020-2021 |               |           |               | RESULTS FOR 2020-2021 |                       |                         |                                                    |
| QUARTER               | NEW CLUB GOAL | NEW CLUBS | DROPPED CLUBS | QUARTER               | ER GROWTH NET<br>GOAL | MEMBER GROWTH<br>ACTUAL | DROPPED<br>MEMBERS ACTUAL<br>(including transfers) |
| JULY/AUG/SEPT         | 0             | 0         | 1             | JULY/AUG/SEPT         | 0                     | 22                      | 43                                                 |
| OCT/NOV/DEC           | 0             | 0         | 0             | OCT/NOV/DEC           | 0                     | 26                      | 62                                                 |
| JAN/FEB/MAR           | 0             | 0         | 4             | JAN/FEB/MAR           | 0                     | 29                      | 86                                                 |
| APR/MAY/JUNE          | 0             | 0         | 0             | APR/MAY/JUNE          | 0                     | 35                      | 34                                                 |

OTHER

TOTAL

DECEASED

CLUB CANCELLED

**DROPPED MEMBERS** 

32

60

133